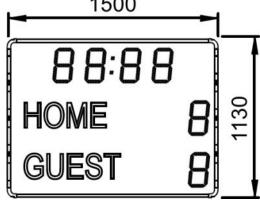

## ESSENTIALS SBO25-B OUTDOOR SCOREBOARD

| Technical Features:      |                                           |  |  |
|--------------------------|-------------------------------------------|--|--|
| Display                  | Game clock or time or temperature, Scores |  |  |
| Max digits height        | 250mm                                     |  |  |
| LED technology           | High luminosity SMD LED                   |  |  |
| Viewing angle            | 160°                                      |  |  |
| Dimensions               | W1500 x H1130 x D85 mm                    |  |  |
| Weight                   | 27kg                                      |  |  |
| Horn                     | Optional                                  |  |  |
| Protection Index         | IP54, IK07                                |  |  |
| Optimal viewing distance | 120m                                      |  |  |
| Environment              | Outdoor                                   |  |  |
| Communication            | Wireless                                  |  |  |
| Power supply             | 240V                                      |  |  |
| Power consumption        | 24W                                       |  |  |
|                          | 1500                                      |  |  |