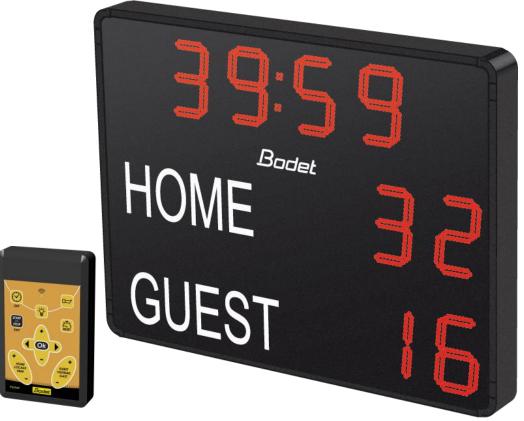

## An outdoor multi-sport scoreboard from the world's leading sports electronics manufacturer.

The Essentials SBO25-B scoreboard features the display of information such as score, game clock or time or temperature. Supporting sports including Soccer, Hockey, Rugby Union, Rugby League, Volleyball. Includes pocket scorepad controller.

## Scoreboard Display

| Range                                                                                                              | Model   | <b>Display Description</b>           | Number of Digits             | Digits Height | LED Colour |
|--------------------------------------------------------------------------------------------------------------------|---------|--------------------------------------|------------------------------|---------------|------------|
| Essentials                                                                                                         | SBO25-B | Game clock or time<br>or Temperature | 4                            | 250mm         | Red        |
|                                                                                                                    |         | Score (0-99)                         | 2 per team                   | 250mm         | Red        |
| System: Scoreboards<br>Product Code: SBO25-B<br>Related Products: SBO25-A SBO45-A SBO45-B<br>SBO25-C SBO45-C SBOSP |         |                                      | FIBA<br>EQUIPMENT<br>8 VENUE | ode           | <b>2</b>   |
| CONTACT US TODAY FOR ADDITIONAL INFORMATION                                                                        |         |                                      |                              |               |            |