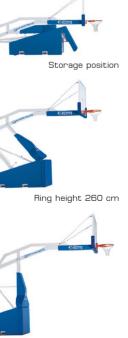

# Super SAM 245

Super SAM 245 has the same features as Super SAM 325, but with a projection of 245 cm instead of 325 cm. SAM sets the world standard for excellence. The SAM system is low-maintenance (no hydraulic oil or electricity needed) and easy to operate. One step easy set-up system, so within 5 seconds 1 person can set the basketball backstop into the right game position.

Schelde Sports

1

Ring height 305 cm