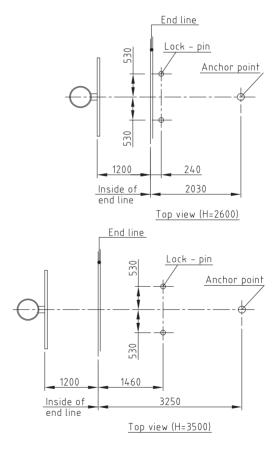

#### Measurements for anchoring system

Dynamic Sub Frame 4,75 kg/cm<sup>2</sup>

Projection (backboard to front of impact area) 245 cm

Distance from inside end line to nearest wall needed for setup with AUTOMATIC DSF is 445 cm. If distance is less, MANUAL DSF option is required. Minimum distance required for use with MANUAL DSF is 325 cm from inside end line to nearest wall.