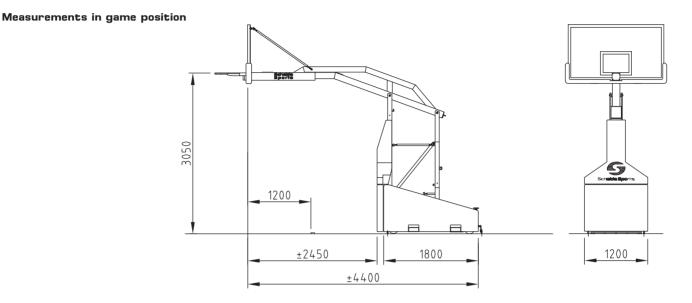

#### **Technical Specifications**

| Projection:             | 245 cm.                                                                                                                                                                                                                                                                                                                   |   |
|-------------------------|---------------------------------------------------------------------------------------------------------------------------------------------------------------------------------------------------------------------------------------------------------------------------------------------------------------------------|---|
| Positioning:            | Lifting and lowering by use of SAM system (Spring Assisted Mechanism): easy, safe and low-maintenance.                                                                                                                                                                                                                    |   |
| Stability:              | Fine tuning of the ring height for perfect adjustment in game position.<br>Patented DSF system (Dynamic Sub Frame): when raising the unit, the base<br>frame automatically lowers onto the floor. This ensures the basketball backstop<br>is immediately in the right game position and the weight is evenly distributed. |   |
| Backstop:               | Strong and stable, white coated high-tensile strength steel frame. Lifetime maintenance free pivot bearings, 100% enclosed counter weights.                                                                                                                                                                               | P |
| Wheels:                 | 2 double swivel wheels in the front and 2 triple fixed wheels in the rear for optimal weight distribution, all with bearings for great mobility.                                                                                                                                                                          |   |
| Backboard:              | Patented dunk-proof 12 mm glass with a full-perimeter steel frame and cut-out for the ring.                                                                                                                                                                                                                               |   |
| Ring:                   | Pro-Action 180° multi-directional, top competition breakaway dunk ring, with concealed net attachments.                                                                                                                                                                                                                   | A |
| Net:                    | Sturdy nylon Anti-Whip basketball net, 6 mm.                                                                                                                                                                                                                                                                              |   |
| Padding:                | Impact area padding on both the front and sides of the base frame. Standard colour Schelde blue. Backboard protection padding is made of high density PU foam.                                                                                                                                                            |   |
|                         | Optional: paddings can be personalized. Contact us for further information.                                                                                                                                                                                                                                               |   |
| Dimensions:             | Storage position (Ixwxh) ca 442x1,90x2,10 cm Automatic beam lock in storage position.                                                                                                                                                                                                                                     |   |
|                         | Playing position (Ixwxh) ca 505x190x395 cm. Automatic snap lock on telescope<br>in playing position                                                                                                                                                                                                                       |   |
| Transport:<br>Anchored: | Equipped with openings for a forklift truck for transport over longer distances<br>Floor hook at the rear of the frame. 2 positioning pins for quick and precise<br>installation on the court.                                                                                                                            | F |
| Standard:               | Floor connector set included for both PU floors and suspended floors in accordance with EN-1270.                                                                                                                                                                                                                          |   |
| FIBA level:             | FIBA Level 3 approved                                                                                                                                                                                                                                                                                                     |   |

Dynamic Sub Frame 4,75 kg/cm<sup>2</sup>

Projection (backboard to front of impact area) 245 cm

Distance from inside end line to nearest wall needed for setup with AUTOMATIC DSF is 445 cm. If distance is less, MANUAL DSF option is required. Minimum distance required for use with MANUAL DSF is 325 cm from inside end line to nearest wall.