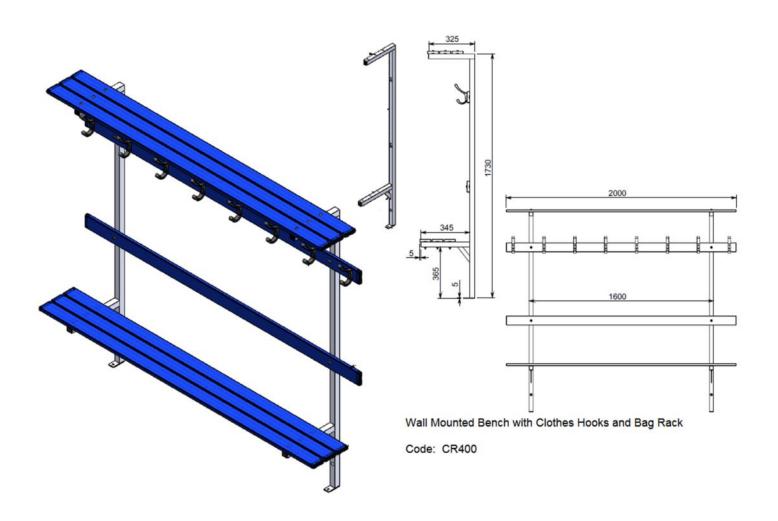

#### **CONTACT US TODAY FOR ADDITIONAL INFORMATION**

Wall Mounted Bench with Backrest and Clothes Hooks

Wall Mounted Bench with Backrest, Clothes Hooks, and Bag Rack

Central Bank with Backrest and Clothes Hooks