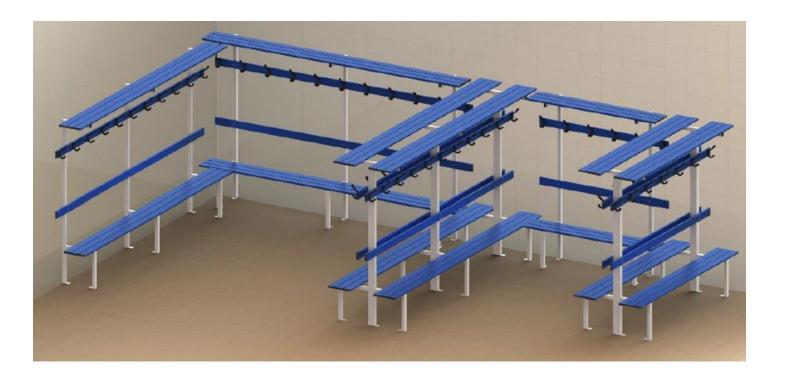

Our Essentials changing room systems is designed to be secured to the wall, or can be made freestanding to secure to the floor.

Uprights are made from powder coated steel, while benches, shelves and backrests are made from extruded aluminium and finished with end caps.

Standard sizes can be modified on site to fit as required.