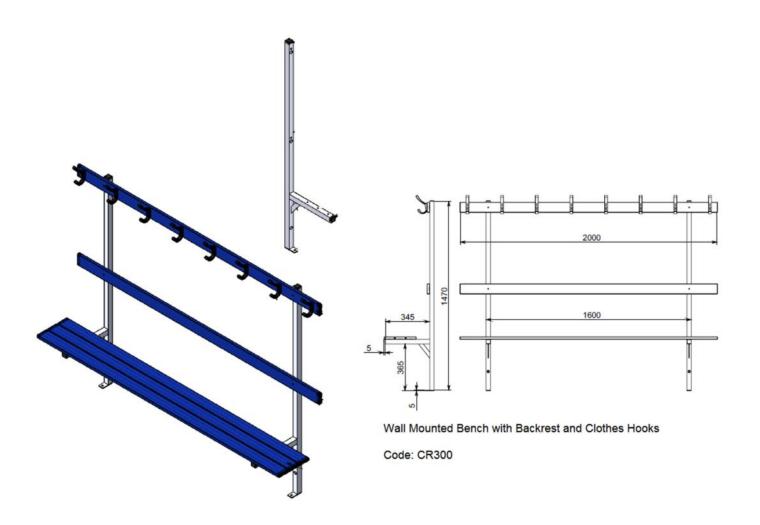

#### **CONTACT US TODAY FOR ADDITIONAL INFORMATION**

Wall Mounted Bench with Backrest and Clothes Hooks

Wall Mounted Bench with Backrest, Clothes Hooks, and Bag Rack

Central Bank with Backrest and Clothes Hooks