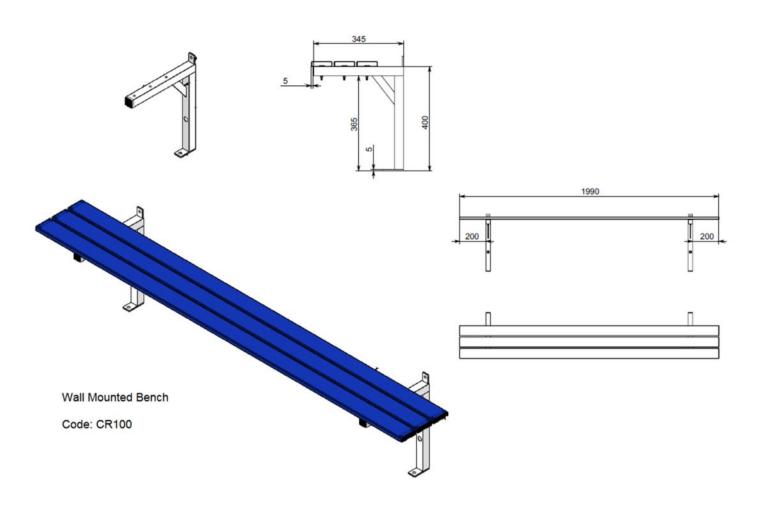

Our Essentials changing room systems is designed to be secured to the wall, or can be made freestanding to secure to the floor.

Uprights are made from powder coated steel, while benches, shelves and backrests are made from extruded aluminium and finished with end caps.

Standard sizes can be modified on site to fit as required.



### Wall Mounted Bench



#### **CONTACT US TODAY FOR ADDITIONAL INFORMATION**



Wall Mounted Bench with Backrest



#### **CONTACT US TODAY FOR ADDITIONAL INFORMATION**



Wall Mounted Bench with Backrest and Clothes Hooks





Wall Mounted Bench with Backrest, Clothes Hooks, and Bag Rack





Central Bank with Backrest and Clothes Hooks



#### **CONTACT US TODAY FOR ADDITIONAL INFORMATION**