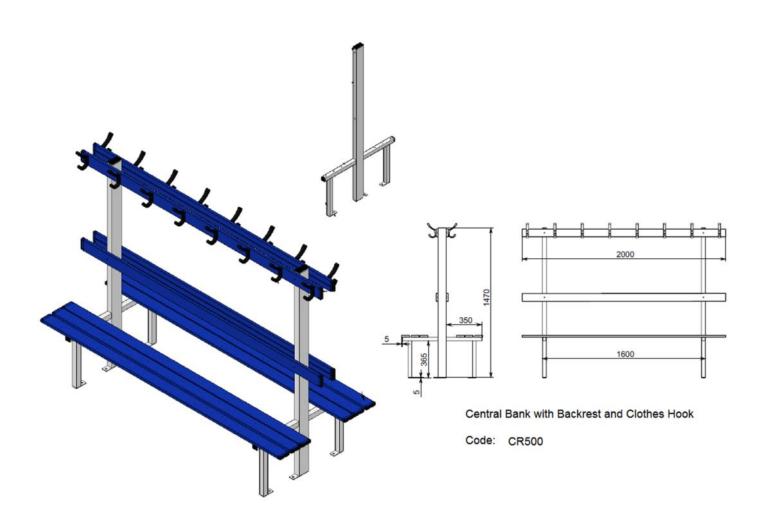

#### **CONTACT US TODAY FOR ADDITIONAL INFORMATION**

Wall Mounted Bench with Backrest and Clothes Hooks

Wall Mounted Bench with Backrest, Clothes Hooks, and Bag Rack

Central Bank with Backrest and Clothes Hooks