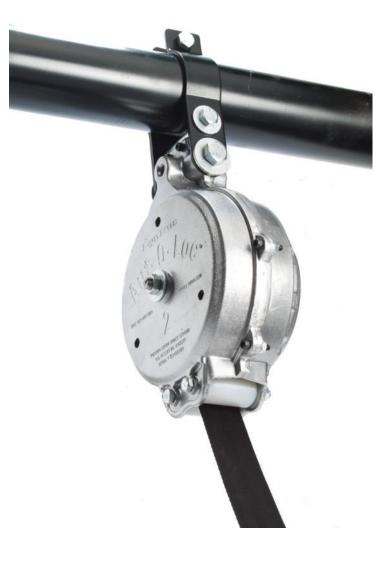

## **SAFETY STRAP**

HiTech Sports strongly recommends safety straps on all roof mounted, and upward hinged wall mounted basketball systems regardless of design or brand for safety reasons.

Safety straps are common around the world and provide a vital fall back should there be mechanical problems and a cable break or fail.

We have available at the time of installation or as a retrofit the most advanced Safety Strap on the world market to provide additional security for facility owners.

- New design with faster retraction than older products.
- 50% more belt tension to minimise strap droop when systems are in play.
- Unique multi pawl design with fall sensing inertia plate for immediate activation.
- Safety feature to prevent re-use once activated in emergency situation.
- This ensures facilities have the full system checked before operating them again.
- · Super quiet operation.
- · Maximum travel and fall indicators.
- · Nylon strap roller guide system to extend strap life.
- Integrated pivot mount to align direction of force in an emergency to minimise stress on the building.
- Copes with loads up to 4,500 kg.
- Heat treated alloy for greater strength.