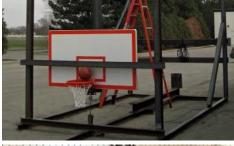

## FIBA CERTIFIED STADIA ROOF MOUNT BASKETBALL

The most advanced Basketball systems available in the South Pacific. Tested and certified for International FIBA Level Two Basketball competition, Education QLD State Schools Basketball Specifications and Australian Design Standards.

Designed to be as stable and rigid as possible, this system feature offset weight locks, auxiliary locking braces and geometrically designed sway braces to minimise movement in all directions.

No longer do the systems rely on gravity and cables alone to secure them in place, rather engineered, mechanical designs similar to those used on aircraft landing gear.

- We are the leading supplier of FIBA certified systems in Australasia.
- Fully welded superstructure for strength.
- Armour glass backboard with lifetime warranty, and padding.
- Oversized main mast in a range of colours.
- Auxiliary locking arm to reduce pitch.
- · Offset weight lock for rigidity.
- Sway braces to reduce yaw.
- Positive lock goal with tube net attachment and direct mount architecture.