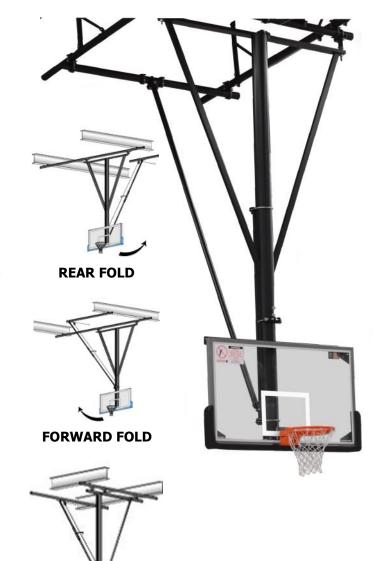

Check the online video for a full demonstration of this system.

System: Basketball Product Code: BBSTR

Related Products: BBESR BBESW BBSTW

SIDE FOLD

**CONTACT US TODAY FOR ADDITIONAL INFORMATION** 

www.hitechsports.com.au info@hitechsports.com.au PO Box 38 Wilston Qld 4051 1300 500 314 07 3168 2978