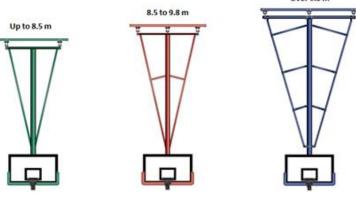

## FIBA CERTIFIED STADIA ROOF MOUNT BASKETBALL

- Scalable to attachment height for increased stability.
- Independently laboratory certified and engineer approved for Australian conditions.
- Universal height adjustable backboard option
- Supplied with key operated electronic winches with auto-reversing protection and limit switch.
- The goal is positive locking for improved rebound.
  System does not allow spring to operate until 82 kg of pressure is applied.
- 180° hoop upgrade available on request
- Security safety straps upgrade available
- Clearplay Cable retracts away from backboard as per rules
- Clearplay No steel in front of backboard (on most models) as per rules