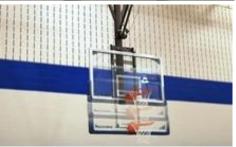

## FIBA CERTIFIED STADIA ROOF MOUNT BASKETBALL

- Scalable to attachment height for increased stability.
- Independently laboratory certified and engineer approved for Australian conditions.
- Universal height adjustable backboard option
- Supplied with key operated electronic winches with auto-reversing protection and limit switch.
- The goal is positive locking for improved rebound.
  System does not allow spring to operate until 82 kg of pressure is applied.
- 180° hoop upgrade available on request
- Security safety straps upgrade available
- Clearplay Cable retracts away from backboard as per rules
- Clearplay No steel in front of backboard (on most models) as per rules

Please note custom configurations require longer lead times and additional costs and all installations require structural steel beams to already be in place.

System: Basketball Product Code: BBSTR

Related Products: BBESR BBESW BBSTW