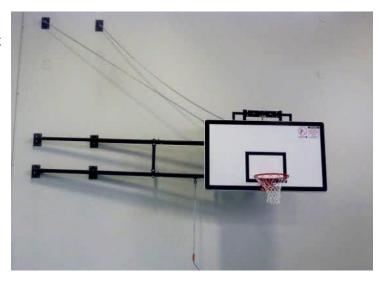

## **ESSENTIALS SIDE FOLD BASKETBALL**

HiTech Sport's Essentials Basketball range provides a cost effective system based on FIBA certified international level designs used in big stadiums more suited for use in venues where a top line product is not required.

- FIBA level 3 certified.
- Designed for use in schools, and recreational or community centres.
- Engineered to allow flexibility in installation and a quality product at a lower cost.
- Sideways folding operation with offset hinges for flatter storage.
- Adjustable projection up to 3600 mm on standard system
- 6 connection points to the wall, including 4 steel arms for maximum stability.
- Includes a full size 50 mm thick reinforced Fibreline backboard (not timber) for improved ball rebound and strength.
- Direct mount goal connection to structural centre mast for ultimate strength.

Systems are designed to mount to a 150 SHS member, or can be attached to a concrete wall if required. Custom made configurations can be supplied but additional costs and longer lead times apply.

System: Basketball Product Code: BBESW