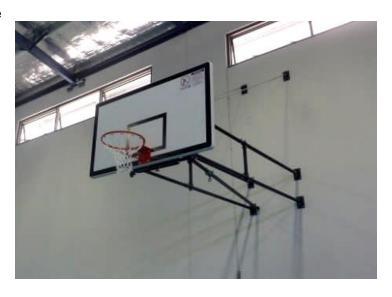

## **ESSENTIALS SIDE FOLD BASKETBALL**

HiTech Sport's Essentials Basketball range provides a cost effective system based on FIBA certified international level designs used in big stadiums more suited for use in venues where a top line product is not required.

- FIBA level 3 certified.
- Designed for use in schools, and recreational or community centres.
- Engineered to allow flexibility in installation and a quality product at a lower cost.
- Sideways folding operation with offset hinges for flatter storage.
- Adjustable projection up to 3600 mm on standard system
- 6 connection points to the wall, including 4 steel arms for maximum stability.
- Includes a full size 50 mm thick reinforced Fibreline backboard (not timber) for improved ball rebound and strength.
- Direct mount goal connection to structural centre mast for ultimate strength.

Systems are designed to mount to a 150 SHS member, or can be attached to a concrete wall if required. Custom made configurations can be supplied but additional costs and longer lead times apply.

System: Basketball Product Code: BBESW