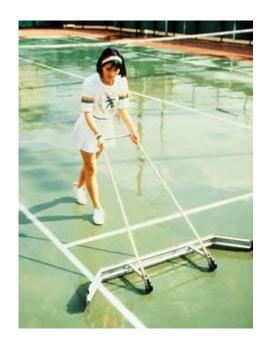

## **Dry Court Squeegee (TNDCS)**

Perfect for hard courts, but also able to be used on grass. Bat wing design with rubber squeegee and rollers allows water to be gathered and pushed to the side of the court. Fast and efficient water removal but will not clear debris on dry surfaces as effectively as other systems.