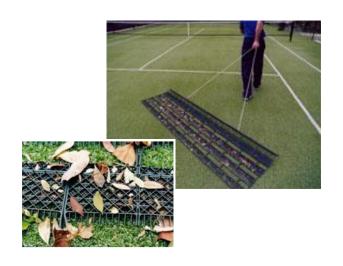

## **Drag Mat (TNAS)**

The quickest way to remove leaves and twigs from your court. 1800mm wide system flicks debris off the court onto the mat for easy disposal. Fast and efficient and ideal for areas with lots of trees. Will not alter sand in Synthetic grass surfaces.