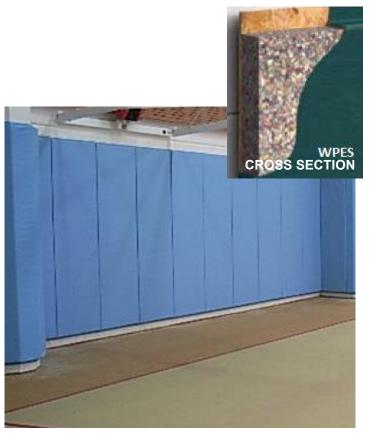

## **Essentials Pads (WPES)**

- Intermediate pad using re-bonded PU foam 50mm thick.
- Rip stop vinyl cover for low abrasion in impact and ease of cleaning.
- Vinyl covering Fire Rated to AS/NZS 1530.3-1999.
- · Timber backing for strength and no-sag longevity.
- Range of recessed mounting options concealed nail, screw or removable on channels.
- 1830 x 610mm standard size.
- Can also have custom sizes and fitted corners made on request.