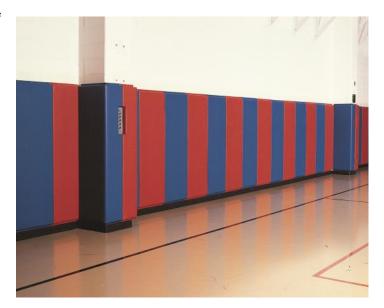

## **Essentials Pads (WPES)**

- Intermediate pad using re-bonded PU foam 50mm thick.
- Rip stop vinyl cover for low abrasion in impact and ease of cleaning.
- Vinyl covering Fire Rated to AS/NZS 1530.3-1999.
- · Timber backing for strength and no-sag longevity.
- Range of recessed mounting options concealed nail, screw or removable on channels.
- 1830 x 610mm standard size.
- Can also have custom sizes and fitted corners made on request.