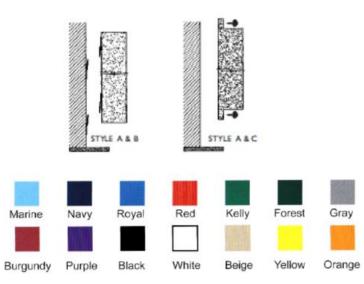

## **Essentials Pads (WPES)**

- Intermediate pad using re-bonded PU foam 50mm thick.
- Rip stop vinyl cover for low abrasion in impact and ease of cleaning.
- Vinyl covering Fire Rated to AS/NZS 1530.3-1999.
- · Timber backing for strength and no-sag longevity.
- Range of recessed mounting options concealed nail, screw or removable on channels.
- 1830 x 610mm standard size.
- Can also have custom sizes and fitted corners made on request.