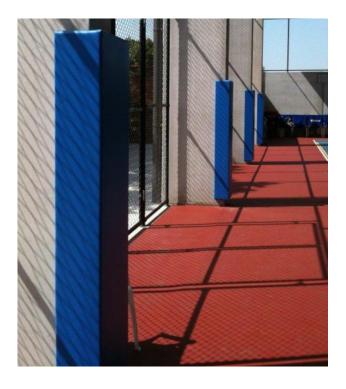

**WPRSJ** - Column padding is made from 50mm closed cell foam covered in a Rip, Fire and Mould Resistant vinyl attached to an OSD board for simple attachment.

Standard height is 1800mm and normally mounted 100-150mm above the floor to give an effective height of 1.95m This will clear the sports floor sweeping, cleaning and scrubbing machines. Other heights are available.

Variations can be made for corner column's and light switches.

Custom Column Pads feature a range of custom designs that can wrap around three sides of the column and attach to the wall or sides.

Heights, depths, sides, and fastening can vary to suit your columns to our design.