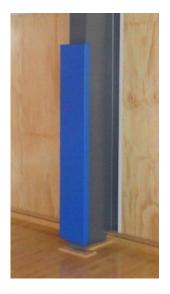

**WPRSJ** - Column padding is made from 50mm closed cell foam covered in a Rip, Fire and Mould Resistant vinyl attached to an OSD board for simple attachment.

Standard height is 1800mm and normally mounted 100-150mm above the floor to give an effective height of 1.95m This will clear the sports floor sweeping, cleaning and scrubbing machines. Other heights are available.

Variations can be made for corner column's and light switches.

Custom Column Pads feature a range of custom designs that can wrap around three sides of the column and attach to the wall or sides.

Heights, depths, sides, and fastening can vary to suit your columns to our design.