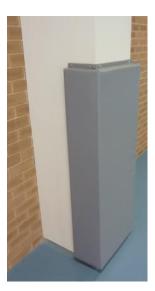

Variations can be made for corner column's and light switches.

Custom Column Pads feature a range of custom designs that can wrap around three sides of the column and attach to the wall or sides.

Heights, depths, sides, and fastening can vary to suit your columns to our design.