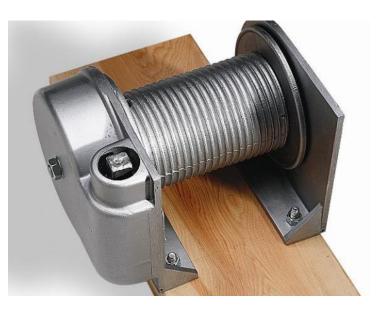

## **BASKETBALL MANUAL WINCH**

The winch is operated by a manual handle and should be mounted at an appropriate height to allow operators of all sizes to turn the handle.

Power drivers can also be used and information is available on request.

Although manual winches are offered as a cost saving measure HiTech Sports strongly suggests manual winches should not be used for OH&S, difficulty of use, and equipment safety reasons.

Please note there are no automatic height cut outs on manual winch systems, and operational errors are common, leading to over winding of the cable and potential damage to the structures.