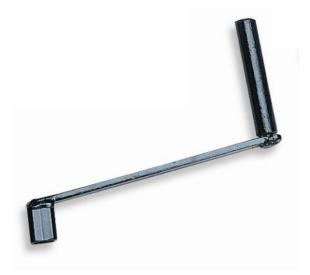

## **BASKETBALL MANUAL WINCH**

The winch is operated by a manual handle and should be mounted at an appropriate height to allow operators of all sizes to turn the handle.

Power drivers can also be used and information is available on request.