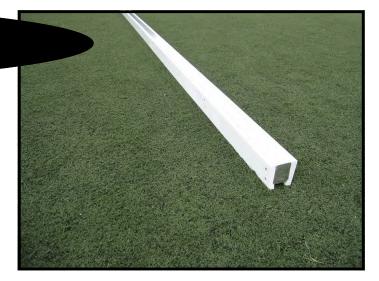

## Hockey Side Boards

Hockey sideboards ideal for indoor competition, modified outdoor games and training.

Made from timber, the system has a rigid steel core for superior ball bounce, stability and rigidity. The timber sides are chamfered as per Indoor Hockey regulations, and painted white.

The system interlocks and is positioned on the ground without the need for any ground anchors in the floor to provide total mobility.

Supplied in 2 meter lengths for fast deployment, and storage trolleys are available to quickly set and strike a court, and remove the boards to storage.