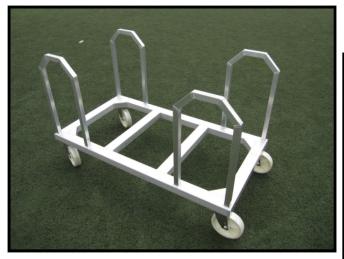

The system interlocks and is positioned on the ground without the need for any ground anchors in the floor to provide total mobility.

Supplied in 2 meter lengths for fast deployment, and storage trolleys are available to quickly set and strike a court, and remove the boards to storage.