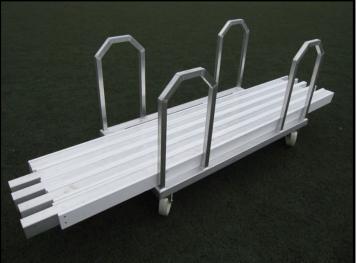

The system interlocks and is positioned on the ground without the need for any ground anchors in the floor to provide total mobility.

Supplied in 2 meter lengths for fast deployment, and storage trolleys are available to quickly set and strike a court, and remove the boards to storage.