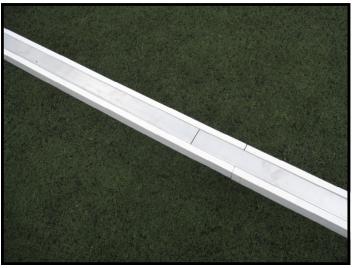

The system interlocks and is positioned on the ground without the need for any ground anchors in the floor to provide total mobility.

Supplied in 2 meter lengths for fast deployment, and storage trolleys are available to quickly set and strike a court, and remove the boards to storage.

This European design includes double sided playability so can be used interchangeably without issue, and for double the lifespan of a typical board.

System:HockeyProduct Code:HOCSB

Revision 2.0 26/07/2016