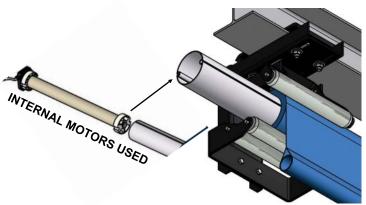

## The Top Roll dividing curtain is an elegant show piece in any facility.

The curtain retracts onto a top roll, and the motor is fully concealed within the curtain adding to the aesthetic appeal.

The system is completely free of troublesome retractor cables, meaning the curtain is sleek, clean and without trip points in comparison to older designs.

The system is equipped with instant reversing winch operation to prevent burnout if direction is immediately changed.

Once retracted, it stores compactly and discretely, and can easily be housed within a bulkhead for 'invisibility'.