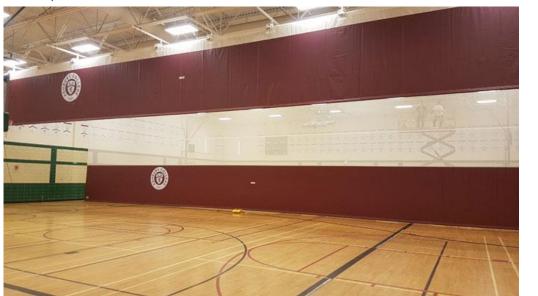

## **TOP ROLL DIVIDING CURTAIN**

## The Top Roll dividing curtain is an elegant show piece in any facility.

The curtain retracts onto a top roll, and the motor is fully concealed within the curtain adding to the aesthetic appeal.

The system is completely free of troublesome retractor cables, meaning the curtain is sleek, clean and without trip points in comparison to older designs.

These systems are mounted to a structural beam, or can be mounted to a drop cradle off purlins.

They are extremely low maintenance and a wide range of colours are available both in rip stop vinyl, and in vinyl coated mesh for the transparent section.