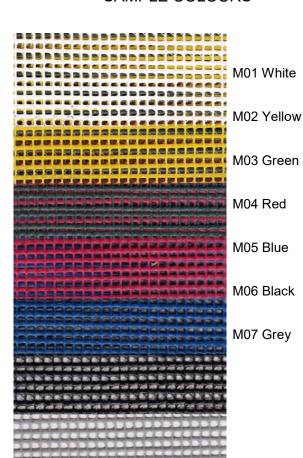

## **CURTAIN MESH & VINYL COLOURS**

VINYL COATED FABRIC MESH SAMPLE COLOURS

190Z. VINYL COATED FABRIC SAMPLE COLOURS

System: Dividing Curtain Product Code: CURTES Related Products: CURTST

C01 Black

C03 Marine Blue