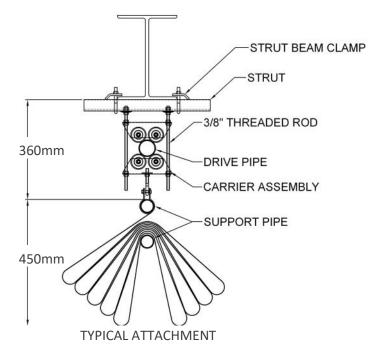

- These curtains mount on purlins or structural members, but do not require specific beam.
- All are supplied with key operated electric motor with height limit settings.
- Made from durable heavy mildew resistant rip stop vinyl and vinyl coated mesh for the transparent section, both materials are Fire Rated to AS/NZS 1530.3-1999 and available in a wide range of colours.
- Pickup cables are aircraft grade steel as opposed to nylon cord so do not stretch and cannot easily be cut.
- Simplified line shaft retraction system, eliminating complicated cable runs and the need for multiple high maintenance pulleys.
- Padded lower pocket.