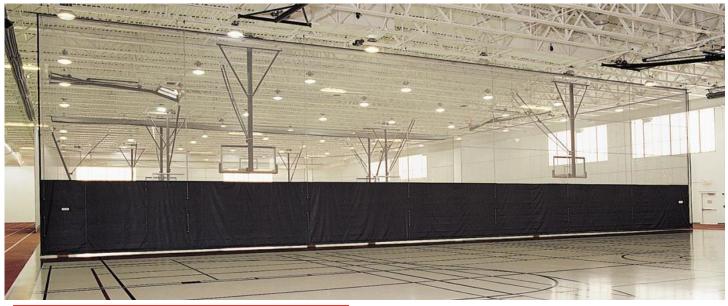

## **ESSENTIALS DIVIDING CURTAIN**

The HiTech Essentials dividing curtain is a "traditional" style system, but with many improvements designed to increase the durability and lower the maintenance requirements.

- These curtains mount on purlins or structural members, but do not require specific beam.
- All are supplied with key operated electric motor with height limit settings.
- Made from durable heavy mildew resistant rip stop vinyl and vinyl coated mesh for the transparent section, both materials are Fire Rated to AS/NZS 1530.3-1999 and available in a wide range of colours.
- Pickup cables are aircraft grade steel as opposed to nylon cord so do not stretch and cannot easily be cut.
- Simplified line shaft retraction system, eliminating complicated cable runs and the need for multiple high maintenance pulleys.
- Padded lower pocket.

Check the online video for full demonstration of this system.

System: Dividing Curtain Product Code: CURTES Related Products: CURTST