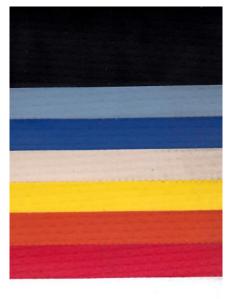

## **CURTAIN MESH & VINYL COLOURS**

VINYL COATED FABRIC MESH SAMPLE COLOURS

190Z. VINYL COATED FABRIC SAMPLE COLOURS

System: Dividing Curtain Product Code: CURTES Related Products: CURTST

C01 Black

C03 Marine Blue

C04 Royal Blue\*

C05 Beige

C06 Yellow

C07 Orange

C08 Red\*

C09 White

C10 Grey\*

.....

C11 Kelly Green

C12 Forest Green

C13 Maroon